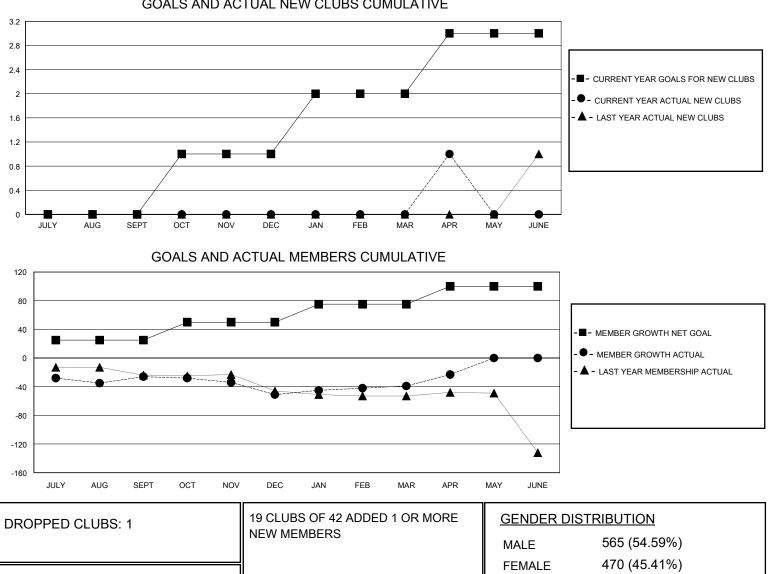

## District 4 C3

Results as of: 5/31/2020

| GMT:                  |               | LOC       | ATION CALIFOR | NIA                   |                         |                         | GMT CA                                             |
|-----------------------|---------------|-----------|---------------|-----------------------|-------------------------|-------------------------|----------------------------------------------------|
| Clubs                 |               |           |               | Members               |                         |                         |                                                    |
| RESULTS FOR 2019-2020 |               |           |               | RESULTS FOR 2019-2020 |                         |                         |                                                    |
| QUARTER               | NEW CLUB GOAL | NEW CLUBS | DROPPED CLUBS | QUARTER               | MBER GROWTH NET<br>GOAL | MEMBER GROWTH<br>ACTUAL | DROPPED<br>MEMBERS ACTUAL<br>(including transfers) |
| JULY/AUG/SEPT         | 0             | 0         | 0             | JULY/AUG/SEPT         | 25                      | 47                      | 66                                                 |
| OCT/NOV/DEC           | 1             | 0         | 1             | OCT/NOV/DEC           | 25                      | 14                      | 36                                                 |
| JAN/FEB/MAR           | 1             | 0         | 0             | JAN/FEB/MAR           | 25                      | 29                      | 16                                                 |
| APR/MAY/JUNE          | 1             | 1         | 0             | APR/MAY/JUNE          | 25                      | 21                      | 5                                                  |